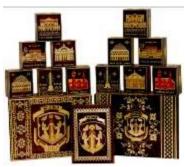

**Representation products**, products with the state symbols, heraldry of regions and cities: coats of arms (carved from a tree, a tree inlaid with straws, flax inlaid with straws), flags, standards, caskets and complete sets of caskets, caskets-bars with symbols;

## Pictures: oil, a batic, an embroidery;

**Interiors** of hotels, sanatoria, bases of rest, national parks and the restaurants, the associations issued by experts and the organisations entering into its structure, in national style, involve both Byelorussians, and foreign visitors. Strengthening of national colour is promoted by the stylised clothes of attendants made under the order.