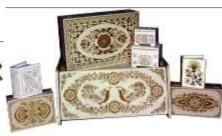

**Representation products**, products with the state symbols, heraldry of regions and cities: coats of arms (carved from a tree, a tree inlaid with straws, flax inlaid with straws), flags, standards, caskets and complete sets of caskets, caskets-bars with symbols;

## Pictures: oil, a batic, an embroidery;

**Interiors** of hotels, sanatoria, bases of rest, national parks and the restaurants, the associations issued by experts and the organisations entering into its structure, in national style, involve both Byelorussians, and foreign visitors. Strengthening of national colour is promoted by the stylised clothes of attendants made under the order.