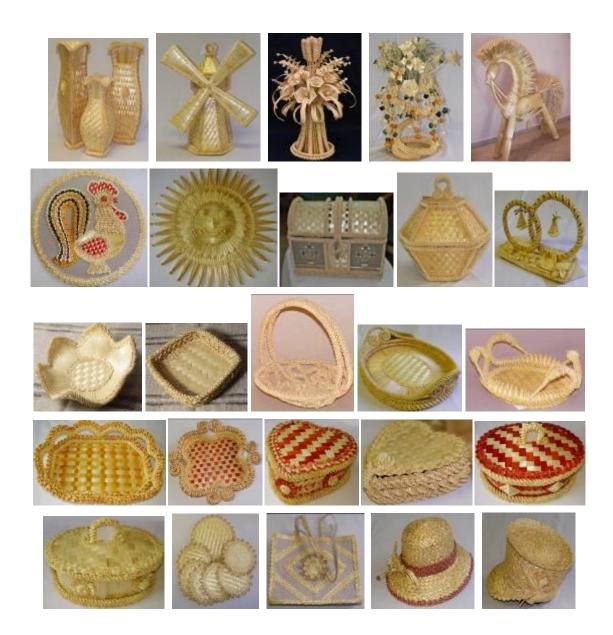

**Products from a rod:** floor vases, lamp shades, furniture (armchairs, rocking-chairs, coffee tables, sofas, chairs, tables, regiments under a mirror and phone, cradles for newborns, whatnots), baskets economic, Easter, baskets for picnic, baskets for linen, bread baskets, basket for sweets, fruit baskets, trays, kitchen sets, bread bins of all sizes, gazetnitsy, chests, caskets, pot for flowers the decorative (cachepots), a panel, decorative products for interiors;

**Products from straws:** for a life (a bread bin, bread baskets, basket for napkins, trays, baskets, dishes, trays, fruit baskets, basket for sweets, supports under hot, curtains, bags), vases, decorative flowers and bouquets in height from 10 see to 150 see, a panel in height from 6 see to 150 see, dolls in height from 6 see to 150 see, caskets, small chests, headdresses (hats, hoops, podvichki, kokoshniks, a cap), Christmas-tree decorations, decorative compositions for registration of an interior, a figure of animals, birds in height from 10 see to 150 see;