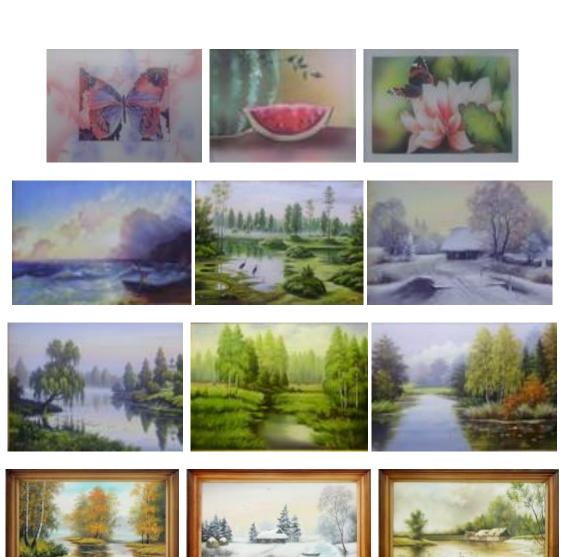

## Pictures: oil, a batic, an embroidery;

**Interiors** of hotels, sanatoria, bases of rest, national parks and the restaurants, the associations issued by experts and the organisations entering into its structure, in national style, involve both Byelorussians, and foreign visitors. Strengthening of national colour is promoted by the stylised clothes of attendants made under the order.