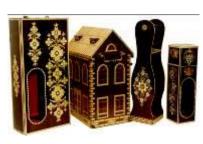

**Products from a wood:** furniture (country sets collapsible, chairs, tables, rocking-chairs), products for life (containers for bread, saltcellars, rolling pins, plugs, shovels, boards finishing, including kitchen sets of a various complete set), sets for spices; products for a bath (lamp shades, hangers, lattices for a floor, trays, scoops-spoons); board games (a backgammon, chess, draughts); decorative products (nested dolls, caskets, chests, small chests, cases, pencil cases, folders, folders-books, books-bars, packings under a bottle, desk sets); a volume carving (storks, beavers, bisons, deer, herons, bears, eagles and other figures, ashtrays), a panel (woodcarving, incrustation, a list)