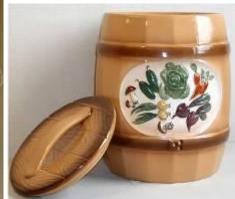

**Products from ceramics:** complete sets of ware tea, coffee, table, sets for salads, for pancakes, for milk, drinks, for a hard liquor, for wine, for loose, for spices, for picnic, for a bath, capacity for honey, for salt, pots for suppression, flower, pot for flowers the decorative (cachepots), mugs for coffee, tea, beer, a cup, a bowl, a plate, a salad dish, a dish, trays, butterdishes, rybnitsa, decanters, jugs, teapots, zavarniki, wine-glasses, a panel, the holder for napkins, fruit baskets, bowl under lemons, frying pans, shapes for baking, decorative plates, ashtrays, coin boxes, caskets, vases, candlesticks, decorative products, sculptures in assortment, pencil cases, saltcellars, a panel, medals, souvenirs and sports cups with logo drawing;