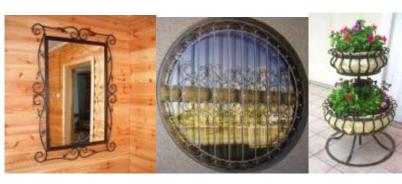

*Forged products, metalwork*: railings, beds, chairs, tables, racks, window and fireplace grilles, balconies, benches, flower pots, grills, canopies for porch, fence, gate, gates, fences, gazebos, swings, and forged decorative compositions; rugged hinged grid, greenhouse, urn with elements of artistic forging.