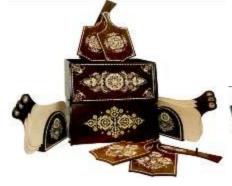

**Representation products**, products with the state symbols, heraldry of regions and cities: coats of arms (carved from a tree, a tree inlaid with straws, flax inlaid with straws), flags, standards, caskets and complete sets of caskets, caskets-bars with symbols;