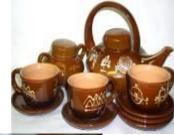

**Products from ceramics:** complete sets of ware tea, coffee, table, sets for salads, for pancakes, for milk, drinks, for a hard liquor, for wine, for loose, for spices, for picnic, for a bath, capacity for honey, for salt, pots for suppression, flower, pot for flowers the decorative (cachepots), mugs for coffee, tea, beer, a cup, a bowl, a plate, a salad dish, a dish, trays, butterdishes, rybnitsa, decanters, jugs, teapots, zavarniki, wine-glasses, a panel, the holder for napkins, fruit baskets, bowl under lemons, frying pans, shapes for baking, decorative plates, ashtrays, coin boxes, caskets, vases, candlesticks, decorative products, sculptures in assortment, pencil cases, saltcellars, a panel, medals, souvenirs and sports cups with logo drawing;