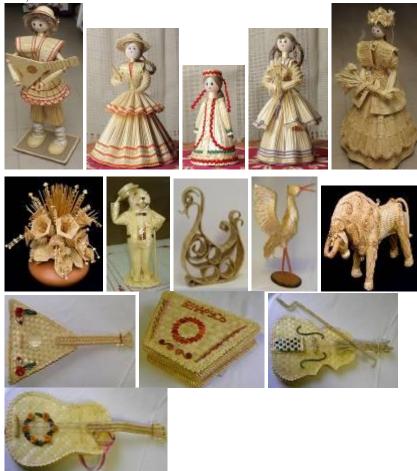

**Products from straws:** for a life (a bread bin, bread baskets, basket for napkins, trays, baskets, dishes, trays, fruit baskets, basket for sweets, supports under hot, curtains, bags), vases, decorative flowers and bouquets in height from 10 see to 150 see, a panel in height from 6 see to 150 see, dolls in height from 6 see to 150 see, caskets, small chests, headdresses (hats, hoops, podvichki, kokoshniks, a cap), Christmas-tree decorations, decorative compositions for registration of an interior, a figure of animals, birds in height from 10 see to 150 see;