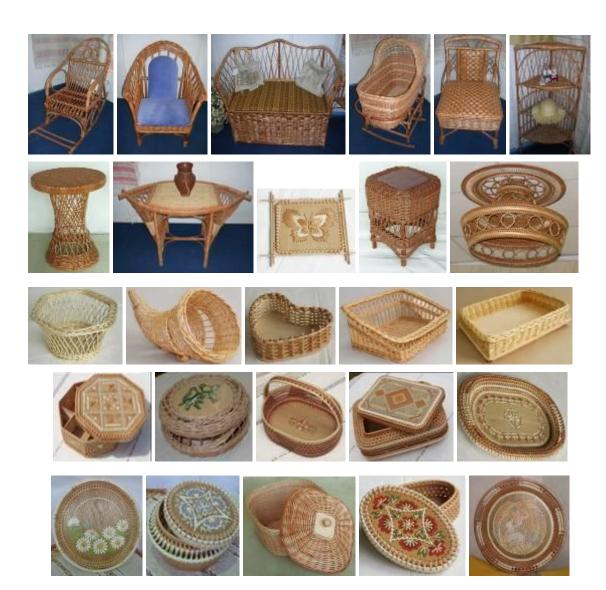

**Products from a rod:** floor vases, lamp shades, furniture (armchairs, rocking-chairs, coffee tables, sofas, chairs, tables, regiments under a mirror and phone, cradles for newborns, whatnots), baskets economic, Easter, baskets for picnic, baskets for linen, bread baskets, basket for sweets, fruit baskets, trays, kitchen sets, bread bins of all sizes, gazetnitsy, chests, caskets, pot for flowers the decorative (cachepots), a panel, decorative products for interiors;