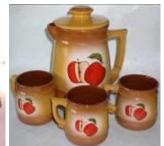

**Products from ceramics:** complete sets of ware tea, coffee, table, sets for salads, for pancakes, for milk, drinks, for a hard liquor, for wine, for loose, for spices, for picnic, for a bath, capacity for honey, for salt, pots for suppression, flower, pot for flowers the decorative (cachepots), mugs for coffee, tea, beer, a cup, a bowl, a plate, a salad dish, a dish, trays, butterdishes, rybnitsa, decanters, jugs, teapots, zavarniki, wine-glasses, a panel, the holder for napkins, fruit baskets, bowl under lemons, frying pans, shapes for baking, decorative plates, ashtrays, coin boxes, caskets, vases, candlesticks, decorative products, sculptures in assortment, pencil cases, saltcellars, a panel, medals, souvenirs and sports cups with logo drawing;