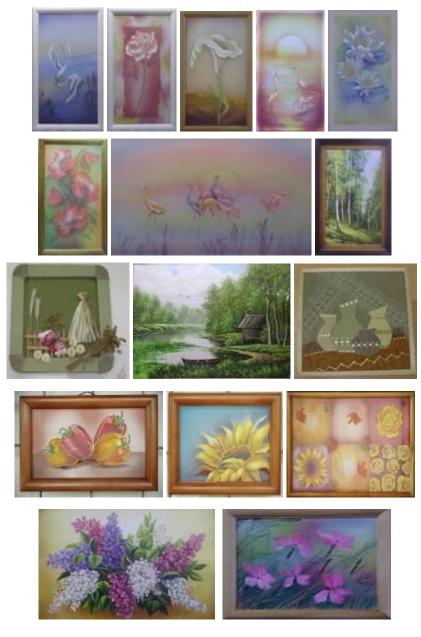

## Pictures: oil, a batic, an embroidery;

**Interiors** of hotels, sanatoria, bases of rest, national parks and the restaurants, the associations issued by experts and the organisations entering into its structure, in national style, involve both Byelorussians, and foreign visitors. Strengthening of national colour is promoted by the stylised clothes of attendants made under the order.