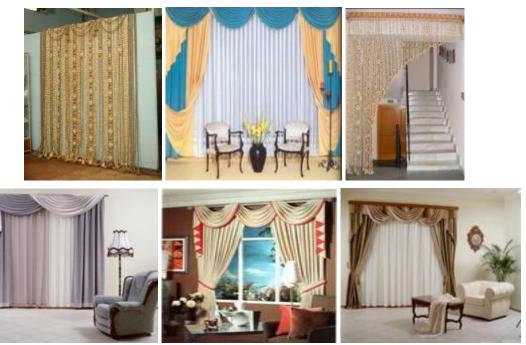

Table and the bed-clothes from flax and a clap with an enterprise logo raise prestige of hotels and restaurants.

The windows issued at level of the best world samples under individual design projects, can become the card of any organisation.