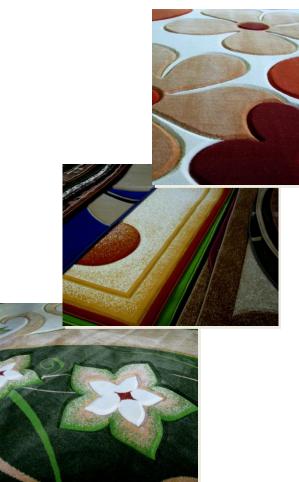

# витебские КОВРЫ УІТеьк

Wide range of tufted flooring and face-to-face carpets:

- Jacquard face-to-face carpets made of polypropylene pile yarn BCF
- Jacquard face-to-face carpets "Shaggy"
- Jacquard face-to-face carpets "Sisal"
- Jacquard face-to-face loop pile carpets
- Jacquard face-to-face carpets
- Jacquard face-to-face shearing carpets

The carpets by JSC "Vitebsk Carpets" have the following advantages:

- durability
- glazed pile surface
- modern design
- high pile density
- increased resistance to abrasion of pile (more than 6000 cycles).