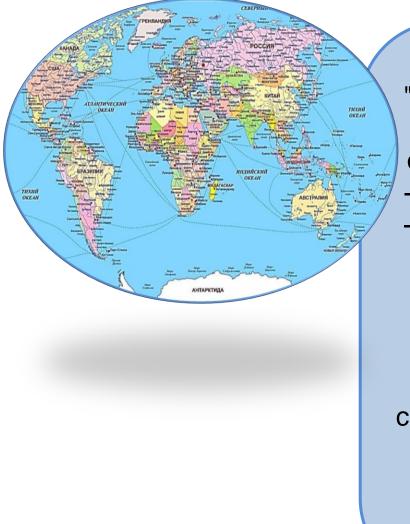

## Export geography of Concern "Bellegprom"

**Companies of Concern** "Bellegprom" export more than half of the goods to more than 55 countries of the world, including: Russia and other CIS countries; the Europe-an Union (Germany, Austria, Belgium, Spain, Italy, Latvia, Lithuania, France, United Kingdom etc.); Asia and America. Recently the goods of the companies of Concern "Bellegprom" can be purchased in Bahrain, Brazil, New Zealand, Morocco, South Africa etc.